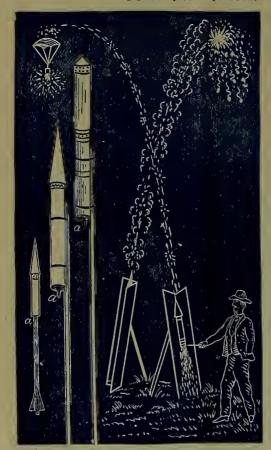

#### COLORED ROCKETS.

Assorted Colors and large, brilliant stars.

Rockets should be fired from a gutter made of two boards nailed together at right angles and placed at a slight inclination against the wind.

#### SCREAMER ROCKETS.

These Rockets ascend with a loud, screaming noise; when they reach the highest altitude, explode with a heavy report. They are largely used at public and political meetings to draw a crowd.

## PRISMATIC DRAGON ROCKETS.

At an altitude of from 300 to 500 feet they display a swarm of magic dragonlike serpents, with vermilion-hued bodies, changing and interchanging in their winding courses, till they faintly fade away in the distance.

Rockets.—Extreme care should be taken to prevent their falling over after having been fired. They are only dangerous when not properly handled. Use rocket troughs and fire in a direction away from the spectators.